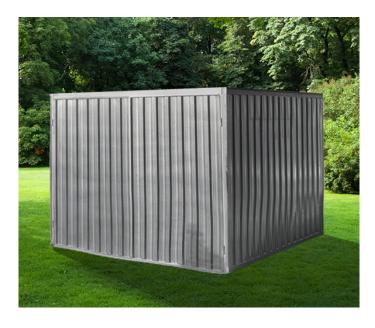

#### **TIPOLOGY**

LIGHT SERIES containers are the ideal solution for the transport and storage of lightweight goods.

#### **STRENGTHS**

Strong, long-lasting structure with fully galvanised profiles and sheets. The container can also be supplied for direct assembly by the customer at the place of use.

## **STRUCTURE**

Structure in steel profiles, 15/10 thick.

### WALLS/ROOF

Walls and roof made from ribbed steel panels, 6/10 thick.

# **DOORS**

2-leaf door complete with key lock. All containers are fitted with lifting eyelets.

Blutecnica Srl reserves the right to modify its technical specifications at any time without notice.